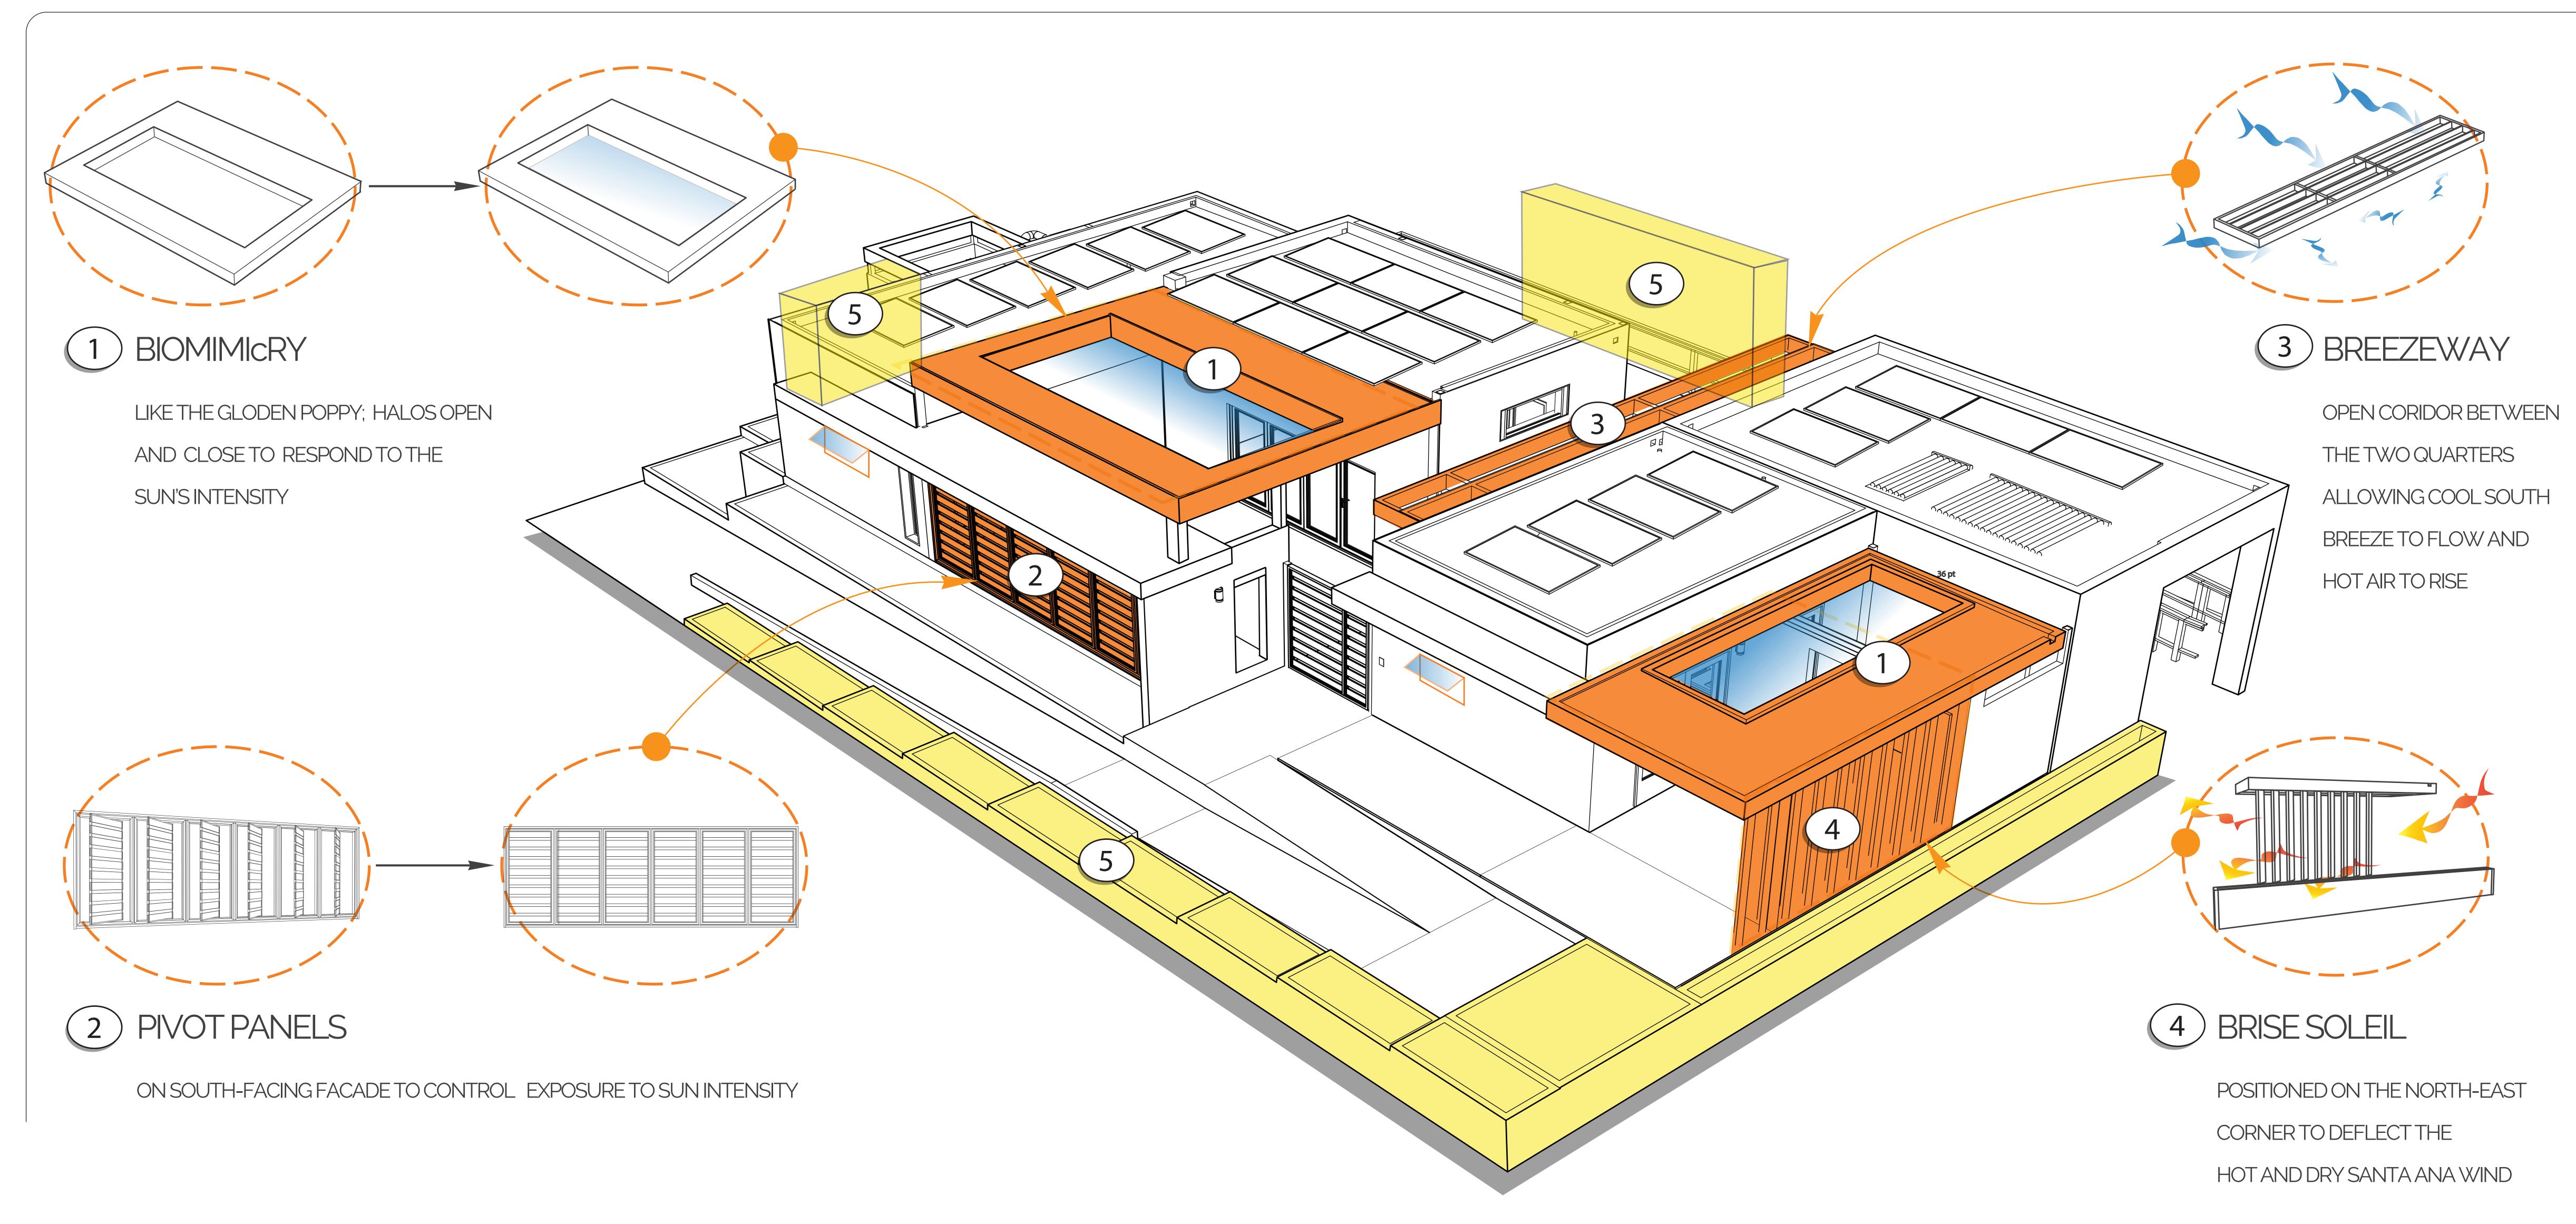

## ARCHITECTURE OF THE GOLDEN POPPY



# DROUGHT RESILIENCE / TOTAL OF THE STATE OF T







VERTICAL ORIENTATION ALLOWS FOR HIGH DENSITY YIELDS IN MINIMALSPACE...



#### RAIN AND GREY WATER RECYCLING XERISCAPE:

HYBRID ORGANIC / HYDROPONIC SYSTEM. COLLECT AND TREATS RAIN AND GREYWATER FOR IRRIGATION OF LANDSCAPE AND TOILETTE USE

INDIGINOUS LANDSCAPE ELEMENTS THAT TOLERATE DROUGHT CONDITIONS IRRIGATED FROM RAIN AND RECYCLED GREY WATER

# MARKETAPPEAL





### OUTDOOR LIVING

MILD CALIFORNIA WEATHER ALLOWS FOR LINKING OUTSIDE TO INSIDE THEREFORE EXPANDING LIVING SPACE





#### FLEX LIVING

ADDITIONAL INCOME FROM RENTAL OR MULTIGENERATIONAL ACCOMEDATIONS FOR THE GROWING ELDERLY AND THE BOOMERANG GENERATION