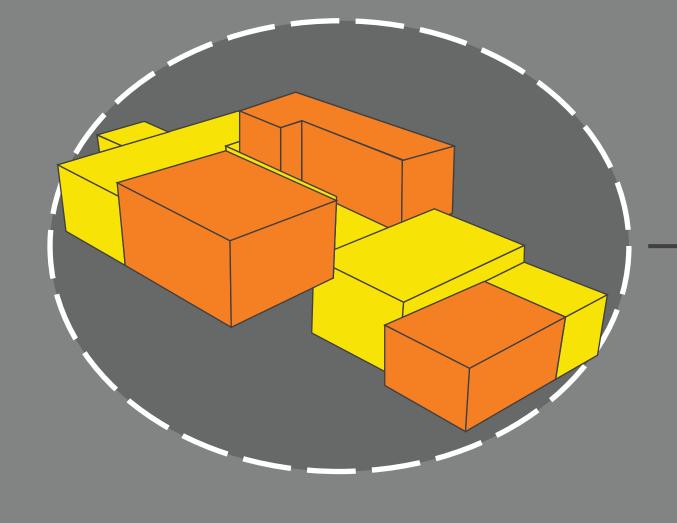

## ARCHITECTURE OF THE GOLDEN POPPY



# DROUGHT RESILIENCE / TOTAL OF THE STATE OF T







VERTICAL ORIENTATION ALLOWS FOR HIGH DENSITY YIELDS IN MINIMALSPACE...



#### RAIN AND GREY WATER RECYCLING XERISCAPE:

HYBRID ORGANIC / HYDROPONIC SYSTEM. COLLECT AND TREATS RAIN AND GREYWATER FOR IRRIGATION OF LANDSCAPE AND TOILETTE USE

INDIGINOUS LANDSCAPE ELEMENTS THAT TOLERATE DROUGHT CONDITIONS IRRIGATED FROM RAIN AND RECYCLED GREY WATER

# MARKETAPPEAL





### OUTDOOR LIVING

MILD CALIFORNIA WEATHER ALLOWS FOR LINKING OUTSIDE TO INSIDE THEREFORE EXPANDING LIVING SPACE





#### FLEX LIVING

ADDITIONAL INCOME FROM RENTAL OR MULTIGENERATIONAL ACCOMEDATIONS FOR THE GROWING ELDERLY AND THE BOOMERANG GENERATION