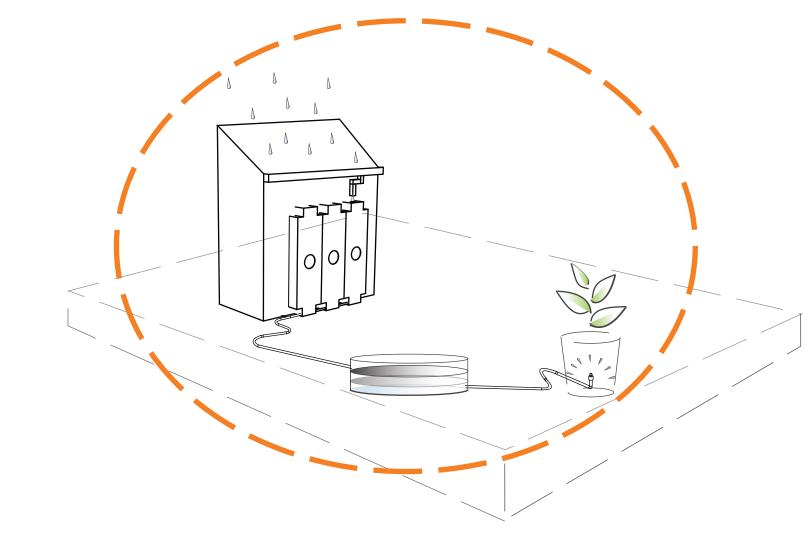

#### RAIN AND GREY WATER RECYCLING XERISCAPE:

HYBRID ORGANIC / HYDROPONIC SYSTEM. COLLECT AND TREATS RAIN AND GREYWATER FOR IRRIGATION OF LANDSCAPE AND TOILETTE USE

INDIGINOUS LANDSCAPE ELEMENTS THAT TOLERATE DROUGHT CONDITIONS IRRIGATED FROM RAIN AND RECYCLED GREY WATER